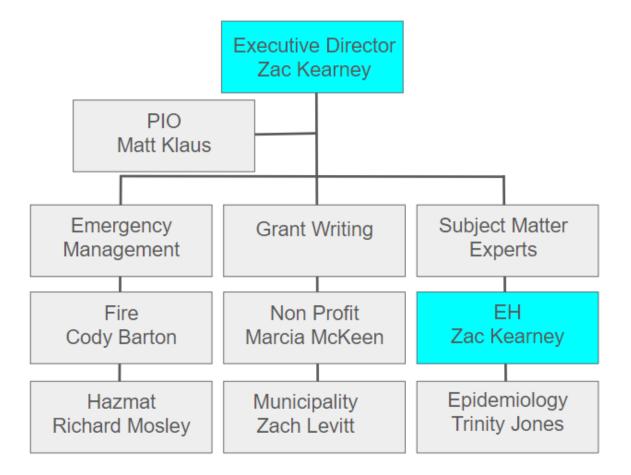

#### **BUSINESS/ACTION**

- 6. Consideration and Approval of the 2023 San Juan County Community Service Block Grant Program Contract, Tammy Gallegos, San Juan County Aging Director
- 7. Consideration and Approval of the 2024 Landfill Metal Recycling Contract, Jed Tate, Landfill Manager
- 8. Consideration & Approval for the 2023 Abatement Program Recipients (Low Income, Indigent, Blind, Disabled Veteran), Lyman Duncan, County Clerk/Auditor
- Consideration and Approval of Contract for Environmental Health Science Contract with Advanced Emergency Management. Grant Sunada, Public Health Director
- 10. CONSIDERATION AND APPROVAL OF AN ORDINANCE ADOPTING THE REGULARLY SCHEDULED COUNTY MEETINGS FOR THE 2024 ANNUAL MEETING SCHEDULE PURSUANT TO SECTION 52-4-202 OF THE UTAH CODE. Mack McDonald, Chief Administrative Officer
- 11. Consideration and Approval of the 20213-2024 Predator Control Management Contract with the State of Utah Department of Agriculture and Food. Mack McDonald, Chief Administrative Officer
- 12. Consideration and Approval of the 2024 Fire Warden Agreement establishing the FY 2024 Support Budget between San Juan County and the Utah Division of Forestry, Fire, & State Lands. Mack McDonald, Chief Administrative Officer
- 13. Consideration and Approval of the 2024 Winter Response Agreement between San Juan County and the Utah Department of Work Force Services for \$9,000. Mack McDonald, Chief Administrative Officer
- 14. Consideration and Approval of Additional 2023 Budget Appropriation Requests. Budget Increases May Be Funded by New Revenues, State and Local Fiscal Recovery Funds (SLFRF), and/or Monies Unspent in the Prior Year (Fund Balances). Mack McDonald, Chief Administrative Officer
- 15. Consideration and Approval of the Proposed 2024 San Juan County Budget. Mack McDonald, Chief Administrative Officer